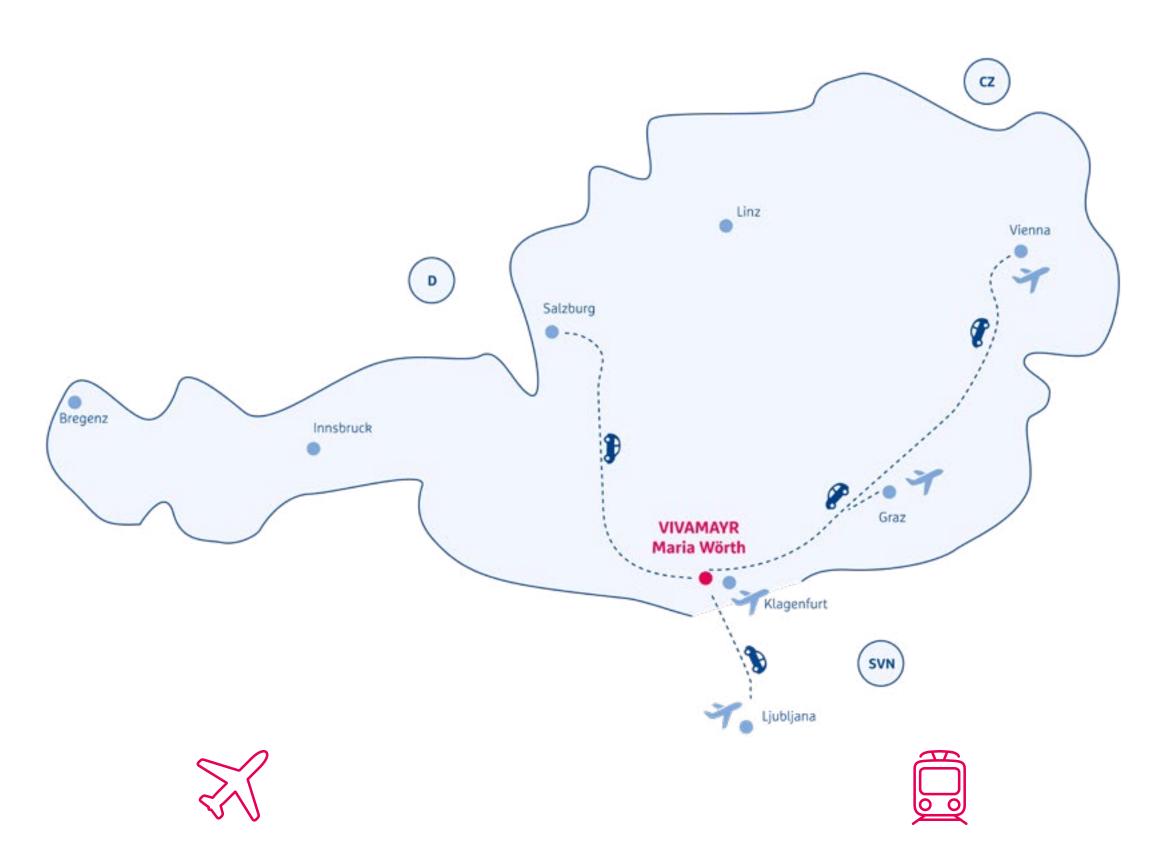

## / Arrival

Our Medical Health Resort is located within easy reach of nearby airport and Klagenfurt Central Station:

Klagenfurt airport: 20 min Ljubljana airport: 50 min Graz airport: 1.5 h

Vienna International Airport: 3.5 h

Klagenfurt Central Station: 20 min

Please contact us if you require transfer from Klagenfurt train station or any other nearby location. We'd be happy to assist.

We offer free parking. Our hotel is barrier free.